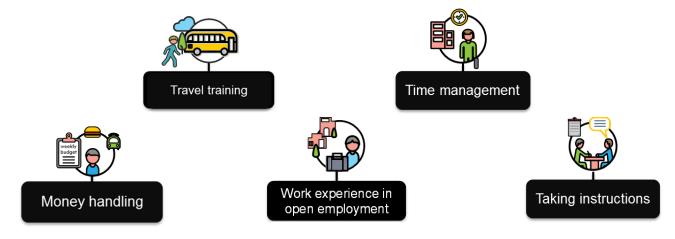

SLES offers you individualised support for up to 2 years after finishing year 12 to help you get ready for work and plan your pathway to employment. Your SLES supports will be tailored to meet your individual employment goal. This may include: